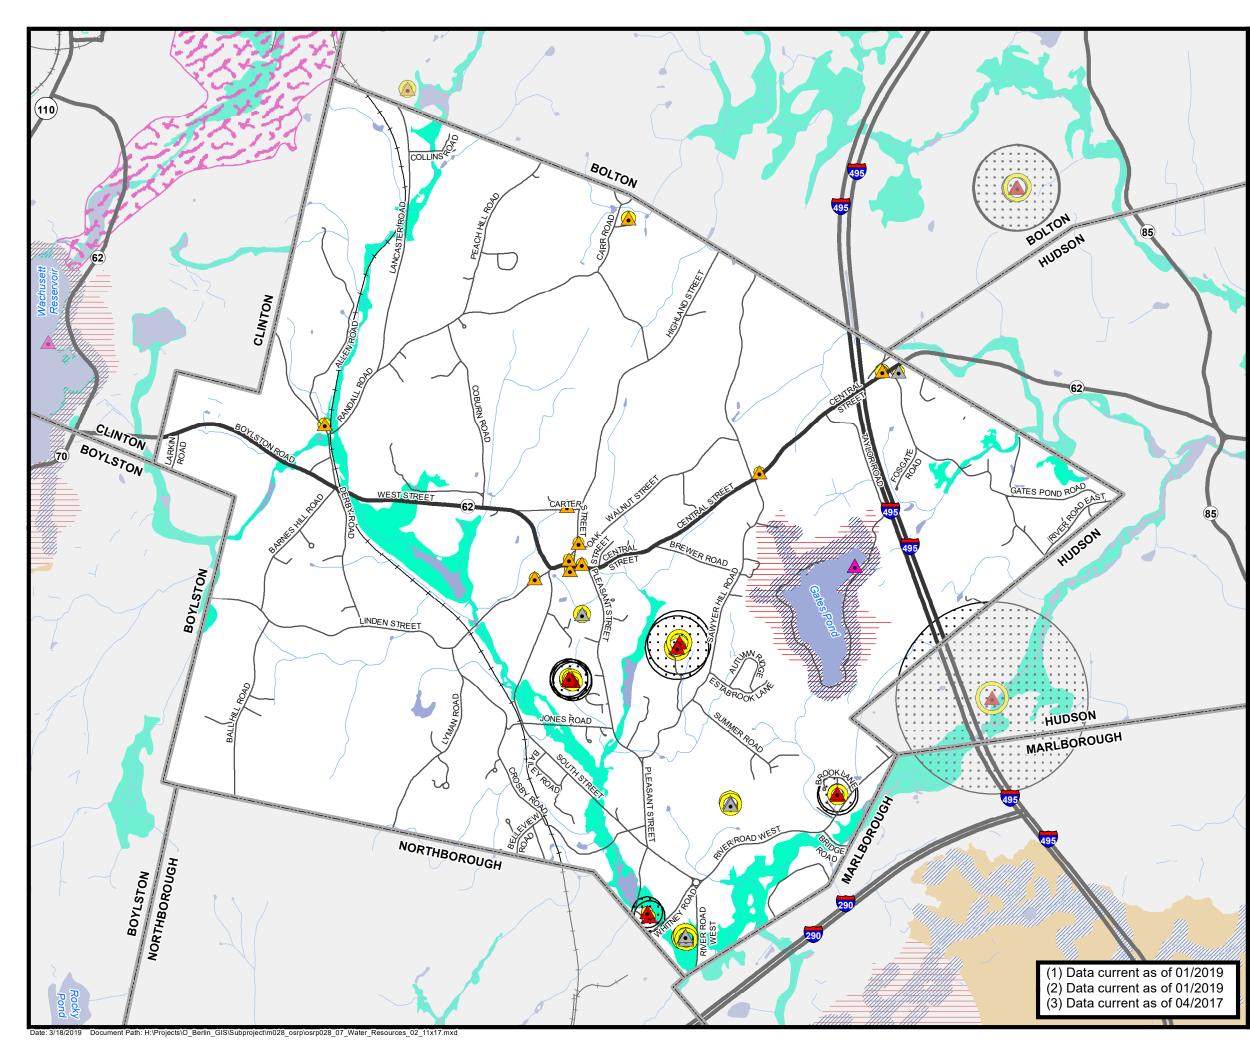

## WATER RESOURCES <u>MAP (Page 2)</u> Town of Berlin, Massachusetts

## Legend

| Legena                                                                                                                                                                                                                                           |                                                                                                                                                                                                            |                                |  |
|--------------------------------------------------------------------------------------------------------------------------------------------------------------------------------------------------------------------------------------------------|------------------------------------------------------------------------------------------------------------------------------------------------------------------------------------------------------------|--------------------------------|--|
|                                                                                                                                                                                                                                                  | Town Boundaries X                                                                                                                                                                                          | Active Railroad                |  |
|                                                                                                                                                                                                                                                  | Major Road                                                                                                                                                                                                 | Water Bodies                   |  |
| Public                                                                                                                                                                                                                                           | Cocal Road Complex (1)                                                                                                                                                                                     | Streams                        |  |
|                                                                                                                                                                                                                                                  | Community Groundwater Well                                                                                                                                                                                 |                                |  |
|                                                                                                                                                                                                                                                  | Non-Transient Non-community                                                                                                                                                                                |                                |  |
|                                                                                                                                                                                                                                                  | Community Surface Wate                                                                                                                                                                                     | Community Surface Water Source |  |
|                                                                                                                                                                                                                                                  | Transient Non-Community                                                                                                                                                                                    |                                |  |
|                                                                                                                                                                                                                                                  | DEP Approved Zone I (2)                                                                                                                                                                                    |                                |  |
| $\mathbf{r}$                                                                                                                                                                                                                                     | Approved Wellhead Protection Areas<br>(Zone II) (2)                                                                                                                                                        |                                |  |
|                                                                                                                                                                                                                                                  | Interim Wellhead Protection Areas (2)                                                                                                                                                                      |                                |  |
| Surface Water Supply Protection Area Zone A (3)                                                                                                                                                                                                  |                                                                                                                                                                                                            |                                |  |
|                                                                                                                                                                                                                                                  | Surface Water Supply Pr<br>Zone B (3)                                                                                                                                                                      | otection Area                  |  |
|                                                                                                                                                                                                                                                  | Surface Water Supply Pr<br>Zone C (3)                                                                                                                                                                      | otection Area                  |  |
| 100-year Flood Area (FEMA National<br>Flood Hazard Layer, DFIRM)                                                                                                                                                                                 |                                                                                                                                                                                                            |                                |  |
| [                                                                                                                                                                                                                                                | 0 0.25 0.5                                                                                                                                                                                                 |                                |  |
|                                                                                                                                                                                                                                                  |                                                                                                                                                                                                            |                                |  |
| $\frac{1}{1}$ in = 0.5 miles                                                                                                                                                                                                                     |                                                                                                                                                                                                            |                                |  |
| Source: Data provided by the Town of Berlin, Central<br>Massachusetts Regional Planning Commission (CMRPC),<br>massDOT and the Office of Geographic Information (MassGIS),<br>Commonwealth of Massachusetts, Information Technology<br>Division. |                                                                                                                                                                                                            |                                |  |
| purpos<br>adequ<br>regula                                                                                                                                                                                                                        | ation depicted on this map is for plan<br>ses only. This information is not<br>ate for legal boundary definition,<br>tory interpretation, or parcel level<br>is. Use caution intrepreting positiona<br>sev | Produced by                    |  |