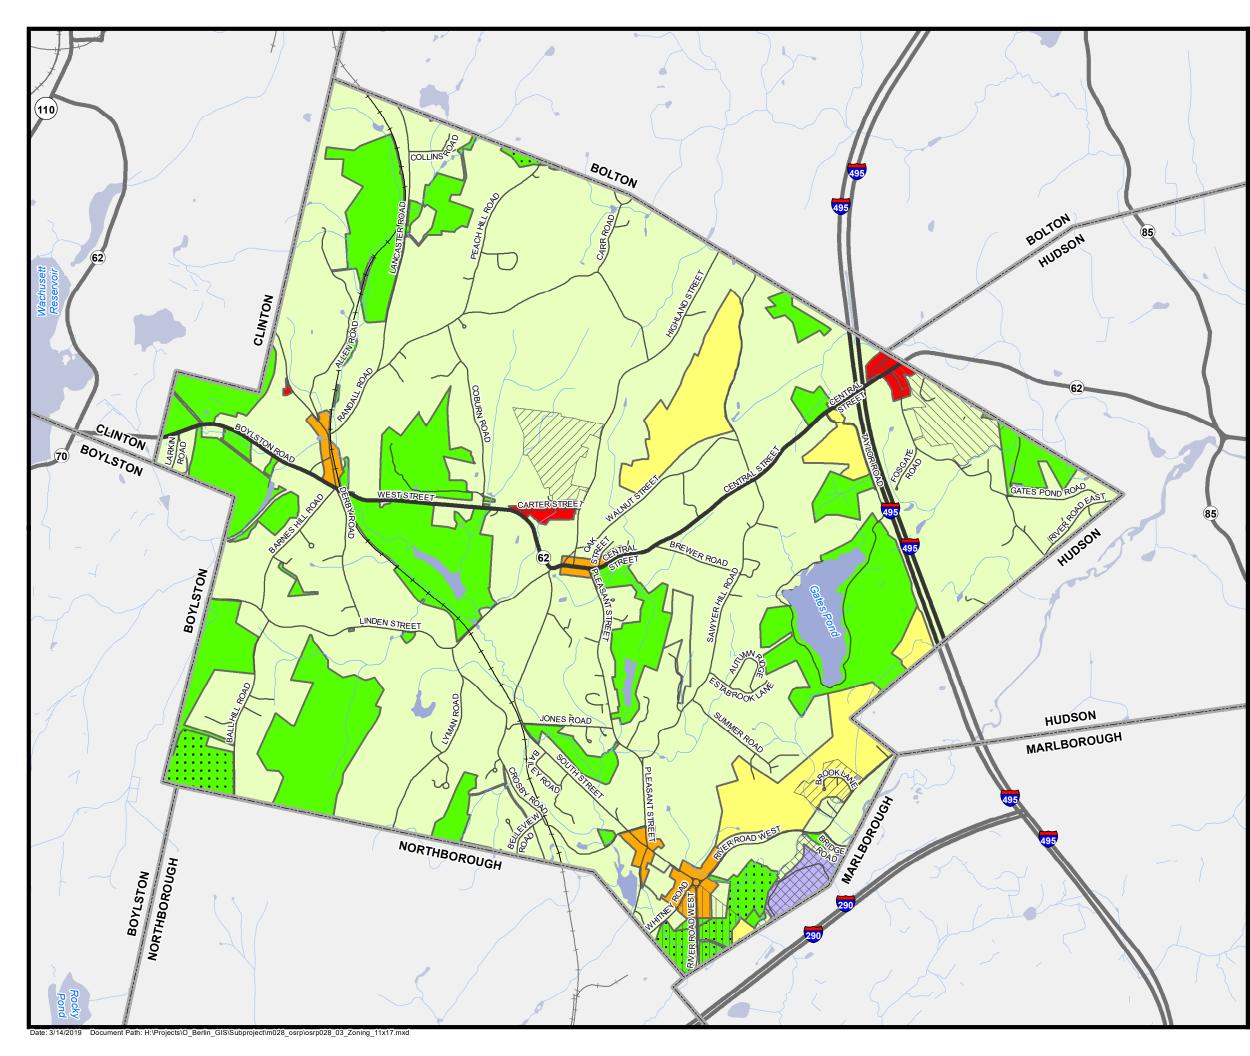

## ZONING & OVERLAY MAP Town of Berlin, Massachusetts

## Legend

Town Boundaries XX Active Railroad Water Bodies Major Road Local Road Streams Zoning Districts Agricultural-Recreation-Conservation Arc-Conservation Restriction Commercial Commercial-Village Limited Business Limited Industrial **Residential Agriculture Overlay Districts** Highway Shopping Center Overlay Regional Shopping Center Overlay Senior Residential Development Overlay Village District Overlay

Source: Data provided by the Town of Berlin, Central Massachusetts Regional Planning Commission (CMRPC), massDOT and the Office of Geographic Information (MassGIS), Commonwealth of Massachusetts, Information Technology Division.

Information depicted on this map is for planning purposes only. This information is not adequate for legal boundary definition, regulatory interpretation, or parcel level analysis. Use caution intrepreting positional accuracy.