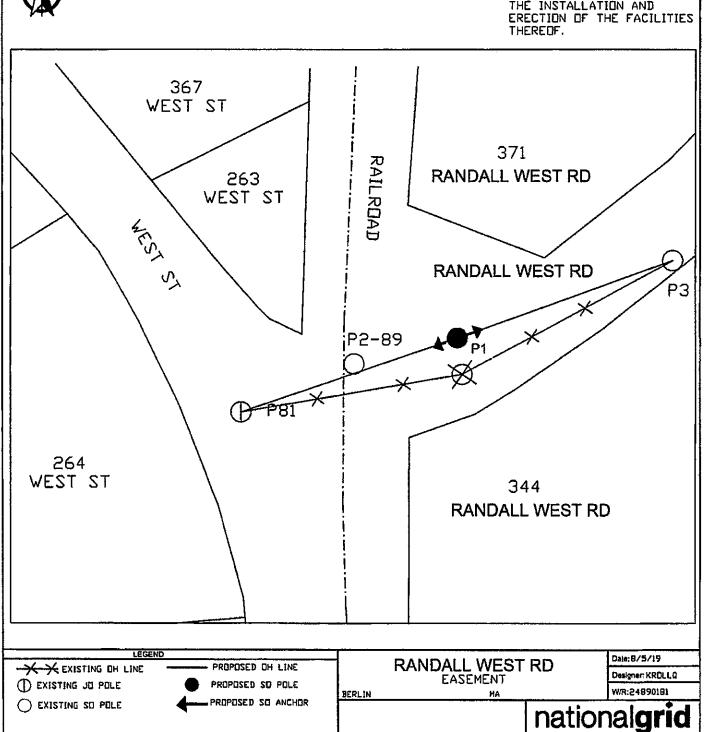

Randall West Road - National Grid to relocate 1 SO Pole on Randall West Road beginning at a point approximately 120' feet east of the centerline of the intersection of West St & Randall West Road and continuing approximately 30 feet in a north direction. National Grid to relocate P1 Randall West Road to be in straight line with adjacent poles (approximately 8-10 feet north of current location) and add (2) Anchors to support pole.

Location approximately as shown on plan attached

Wherefore it prays that after due notice and hearing as provided by law, it be granted a location for and permission to erect and maintain poles and wires, together with such sustaining and protecting fixtures as it may find necessary, said poles to be erected substantially in accordance with the plan filed herewith marked – Randall West Road - Berlin – Massachusetts.

The following are the public ways or part of ways along which the poles above referred to may be erected, and the number of poles which may be erected thereon under this order:

Randall West Road - National Grid to relocate 1 SO Pole on Randall West Road beginning at a point approximately 120' feet east of the centerline of the intersection of West St & Randall West Road and continuing approximately 30 feet in a north direction. National Grid to relocate P1 Randall West Road to be in straight line with adjacent poles (approximately 8-10 feet north of current location) and add (2) Anchors to support pole.