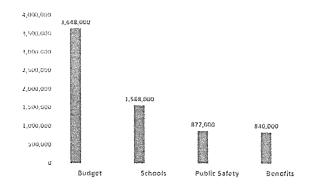

by residential and commercial taxes over the last 10 years.

pretty much matched these increases over the same period of time with the exception of 2017.

Ninety (90.0%) of the FY08 to FY17 increase has come from three areas, Schools, Public Safety, and Benefits. Significant increases in Public Safety have occurred with the addition of the receipt of mitigation money from the Highland Commons Development.

Additionally, the increase in insurance costs, primarily 32B (CONTRIBUTORY GROUP GENERAL OR BLANKET INSURANCE FOR PERSONS IN THE SERVICE OF COUNTIES, CITIES, TOWNS AND DISTRICTS, AND THEIR DEPENDENTS) medical expenses, has added to the increase in overall costs. The next chart shows how these three areas relate to the total town budget increase.

#### **BUDGET \$ INCREASE (2008-2017)**



|       | RESIDENTIAL % | COMMERCIAL % |                     |
|-------|---------------|--------------|---------------------|
| FY08  | 60.50%        | 16.20%       |                     |
| FY09  | 61.70%        | 16.30%       |                     |
| FY10  | 64.80%        | 18.30%       |                     |
| FY11* | 65.50%        | 20.60%       | * Begin tiered rate |
| FY12  | 63.30%        | 20.50%       |                     |
| FY13  | 59.70%        | 24.30%       |                     |
| FY14  | 59.60%        | 26.20%       |                     |
| FY15  | 56.40%        | 26.30%       |                     |
| FY16  | 53.80%        | 30.80%       |                     |
| FY17  | 57.50%        | 25.40%       |                     |

#### 52 Treasurer

The table above shows