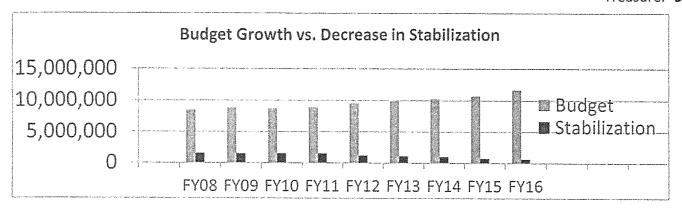

| Year | Popula | Voters | Taxes raised |
|------|--------|--------|--------------|
| 1950 | 1,349  | 699    | 67,595       |
| 1960 | 1,742  | 891    | 172,419      |
| 1970 | 2,099  | 925    | 480,099      |
| 1980 | 2,215  | 1,248  | 1,108,835    |
| 1990 | 2,293  | 1,325  | 1,764,893    |
| 2000 | 2,380  | 1,641  | 3,649,576    |
| 2010 | 2,866  | 1,994  | 7,095,610    |
| 2017 | 3,017  | 2,115  | 10,068,199   |