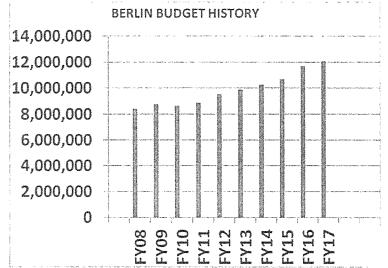

| Year | Popula | Voters | Taxes raised |
|------|--------|--------|--------------|
| 1950 | 1,349  | 699    | 67,595       |
| 1960 | 1,742  | 891    | 172,419      |
| 1970 | 2,099  | 925    | 480,099      |
| 1980 | 2,215  | 1,248  | 1,108,835    |
| 1990 | 2,293  | 1,325  | 1,764,893    |
| 2000 | 2,380  | 1,641  | 3,649,576    |
| 2010 | 2,866  | 1,994  | 7,095,610    |
| 2017 | 3,017  | 2,115  | 10,068,199   |