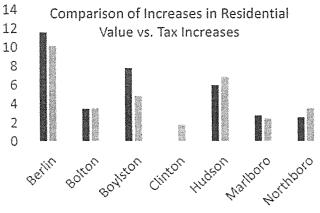

| Year | Popula | Voters | Taxes raised |
|------|--------|--------|--------------|
| 1950 | 1,349  | 699    | 67,595       |
| 1960 | 1,742  | 891    | 172,419      |
| 1970 | 2,099  | 925    | 480,099      |
| 1980 | 2,215  | 1,248  | 1,108,835    |
| 1990 | 2,293  | 1,325  | 1,764,893    |
| 2000 | 2,380  | 1,641  | 3,649,576    |
| 2010 | 2,866  | 1,994  | 7,095,610    |
| 2017 | 3,017  | 2,115  | 10,068,199   |