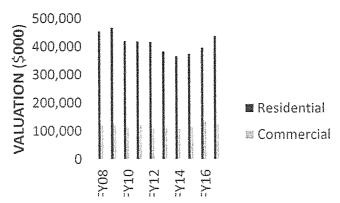

al:7.2%      | Industrial:28.2%     |
| Agricultural:8.6%    | Recreational: -43.1% |
| Multi-Use Comm.:2.5% | M. U. Ind.:0         |
| Manufacturing:0      | Public Utility:10.4% |
| Wireless Phone: 8.7% | Elec. Gen Pint: 0    |

| Misc. Residential:      | -1.9% | Two Family:     | 10.3% |
|-------------------------|-------|-----------------|-------|
| Vacant/Access. Land:1   | .8.9% | Open Space:     | 0     |
| Industrial Power Plant: | 100%  | Forest:         | 66%   |
| Multi-Use Residential:1 | 5.2%  | Multi-use OS:   | . 0   |
| Associations/Trusts:    | 1.2%  | Corporations:   | 16.9% |
| Cent. Val. Phone:       | 4.0%  | Cent. Val Pipe: | . 0   |
| Exempt Prop:            | 6.4%  |                 |       |

Comparison of Berlin Residentall vs. Commercial Valuations 2008 - 2017



The chart to the left shows the history of Residential and Commercial valuations. Commercial valuations have been relatively stable over the last 10 years. Commercial valuations not only depend on building values, but other factors such as rents/sq. ft. leases, sales, and income and expenses. These are also based on similar properties throughout the State.



I compared Berlin to some other towns in the area this year and we had had the highest increase in residential valuations and the highest increase in the average property bill for FY17. This is shown in the chart to the left. Keep in mind that not every town does a complete reval at the same time and mix of types of property may vary and next year's comparison could be very different.

■ Property Tax % Increase

■ Valuation % Increa